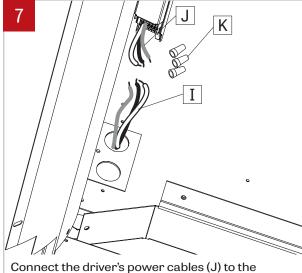

# NOVA-VEGA FLUORESCENT

SURFACE MOUNT - INSTALLATION

Connect the driver's power cables (J) to the ceilling's power feed (I) inside the fixture using wire nuts (K).

Screw the reflectors (G) back into place.