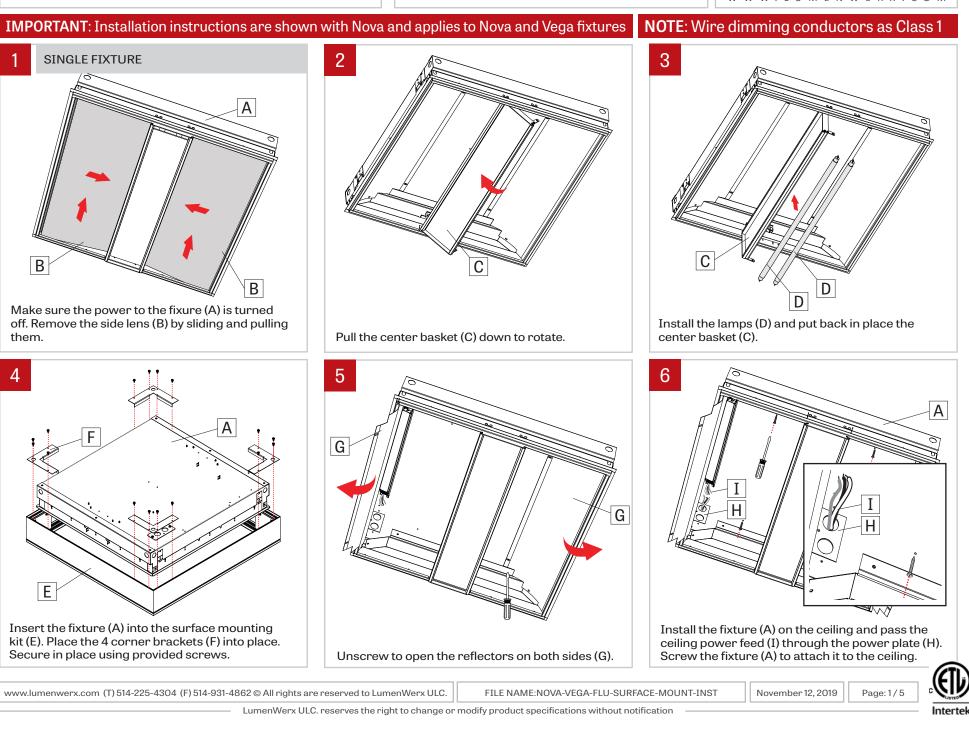

# NOVA-VEGA FLUORESCENT

SURFACE MOUNT - INSTALLATION

Connect the driver's power cables (J) to the ceilling's power feed (I) inside the fixture using wire nuts (K).

Screw the reflectors (G) back into place.